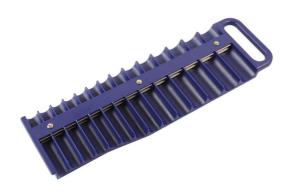

## **Magnetic Socket Tray - 3/8"D**

Magnetic socket tray for 3/8" drive sockets. Graduated holder designed to store both deep and standard sizes up to 24mm/ 1" diameter. A versatile socket organiser, ideal for top and bottom tool boxes, the tray also has a magnetic base that attaches the tray securely to any ferrous surface. Made from durable ABS, with an integrated handle, the tray holds 28 sockets and is a great way to keep sockets safe and organised.

## **Additional Information**

- · Holds 14 deep and 14 standard sized sockets.
- · Maximum socket size: 24mm (1").
- · Magnetic base for secure socket storage and easy mounting to any ferrous surface.
- Robust ABS storage tray. Size: 418 x 125 x 20mm.
- 1/4"D and 1/2"D socket trays also available, please see Laser Part Nos. 6209 (1/4"D) and 6211 (1/2"D).