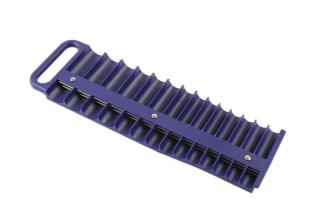

## **Magnetic Socket Tray - 3/8"D**

Magnetic socket tray for 3/8" drive sockets. Graduated holder designed to store both deep and standard sizes up to 24mm/ 1" diameter. A versatile socket organiser, ideal for top and bottom tool boxes, the tray also has a magnetic base that attaches the tray securely to any ferrous surface. Made from durable ABS, with an integrated handle, the tray holds 28 sockets and is a great way to keep sockets safe and organised.

## **Additional Information**

- · Holds 14 deep and 14 standard sized sockets.
- · Maximum socket size: 24mm (1").
- · Magnetic base for secure socket storage and easy mounting to any ferrous surface.
- Robust ABS storage tray. Size: 418 x 125 x 20mm.
- 1/4"D and 1/2"D socket trays also available, please see Laser Part Nos. 6209 (1/4"D) and 6211 (1/2"D).